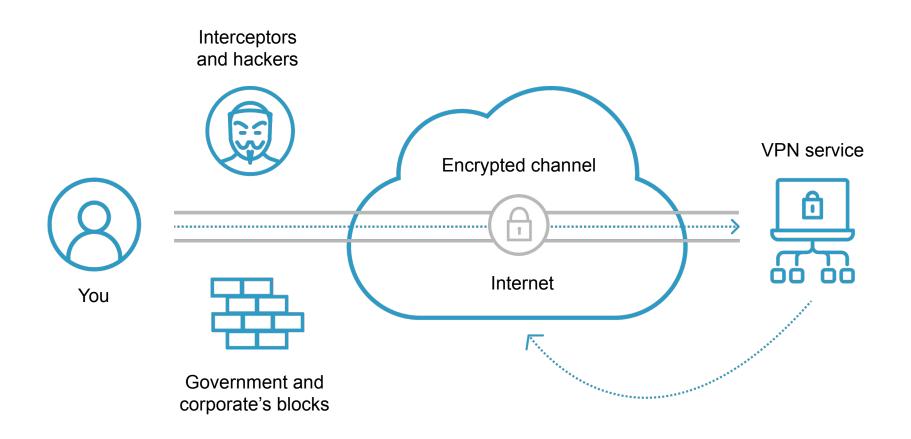

ion Click View technologies
- Traffic Reporting
- Traffic History

- SMS A2P Pricing
- SMS A2P Routing History

# **For Operators**



#### Generate revenue

Stabilize SMS A2P traffic to generate sustainable A2P revenues – simply & smoothly. Deliver exceptional results for your organization, increase profits and enhance end-user value.



#### **Eliminate Spam**

Mitigate risk to your network by detecting and eliminating A2P bypass fraud. Legitimize your SMS traffic by blocking SS7 and SMPP spam, reduce signaling congestion and protecting your time-critical business.



#### **Protect Network**

Eliminate A2P bypass traffic to reduce spam and improve customer satisfaction. Protect your revenues by creating a messaging strategy for international and national traffic.

# **VPN** connection



## **SMPP** connection





### **Contact Us**

info@dott.ee dott.ee