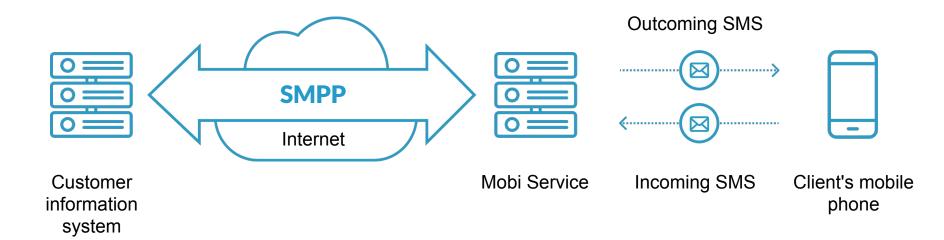

s
- Traffic Reporting
- Traffic History

- SMS A2P Pricing
- SMS A2P Routing History

# **For Operators**



#### Generate revenue

Stabilize SMS A2P traffic to generate sustainable A2P revenues – simply & smoothly. Deliver exceptional results for your organization, increase profits and enhance end-user value.



#### **Eliminate Spam**

Mitigate risk to your network by detecting and eliminating A2P bypass fraud. Legitimize your SMS traffic by blocking SS7 and SMPP spam, reduce signaling congestion and protecting your time-critical business.



#### **Protect Network**

Eliminate A2P bypass traffic to reduce spam and improve customer satisfaction. Protect your revenues by creating a messaging strategy for international and national traffic.

# **VPN** connection



## **SMPP** connection





### **Contact Us**

info@dott.ee dott.ee