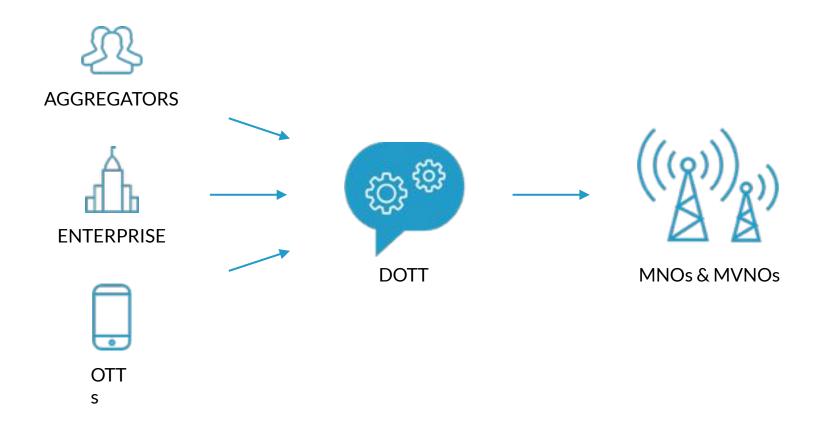

# **Global SMS A2P solutions**

Dott is the Communication Service Provider connecting globally business and operators

# Connect the businesses and WEB players with Telecoms

We have an API platform to enable businesses, developers and all kind of WEB players to connect to telecom services and reach to mobile users.

# **For Aggregators**

# **For Operators**