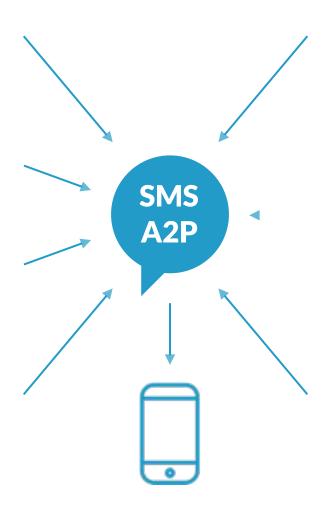

#### **SMS** Messaging

This can stimulate consumer interest or simply help you collect consumer information. It can easily be integrated with your customer marketing campaign and business communication.